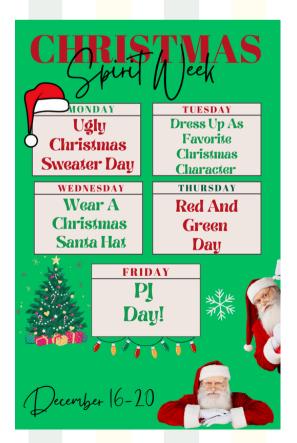

## Make sure to dress up for Spirit Week!

Monday: Ugly Christmas Sweater Day

**Tuesday:** Dress Up As Favorite Christmas Character

**Wednesday:** Wear A Christmas Santa Hat

Thursday: Red and Green Day

Friday: PJ Day!