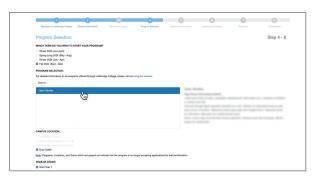

- **4.** Choose the term for your Dual Credit courses and select "Open Studies" under *Program Selection*.
- **5.** Provide additional information, such as learning support needs, how you heard about Dual Credit and your school district. Enter your intended course(s) and emergency contact details.
- **6.** Review information from previous pages and check the declaration statement box.
- **7.** Enter promo code "25WNDC" to waive the fee. Click "*Continue*" to submit.
- 8. You'll see your application confirmation message. Check your email in the next 2-4 business days for more information, including your student ID number and account access instructions.