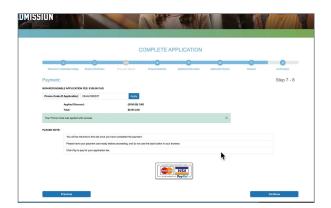

## COMPLETE YOUR APPLICATION

- 1. Read important information about the application process and fees. Please note that Dual Credit applications are *FREE* and fees will be removed once the promo code is entered in step 7. Click "*Next*" when ready.
- **2.** Select "YES" for applying as a Dual Credit student. Enter your Lethbridge Polytechnic ID# if applicable.
- **3.** Upon selecting Dual Credit, the application will automatically skip over page 3 and redirect to page 4.

- **4.** Choose the term for your Dual Credit courses and select "Open Studies" under *Program Selection*.
- **5.** Provide additional information, such as learning support needs, how you heard about Dual Credit and your school district. Enter your intended course(s) and emergency contact details.
- **6.** Review information from previous pages and check the declaration statement box.
- **7.** Enter promo code "25WNDC" to waive the fee. Click "*Continue*" to submit.
- 8. You'll see your application confirmation message. Check your email in the next 2-4 business days for more information, including your student ID number and account access instructions.