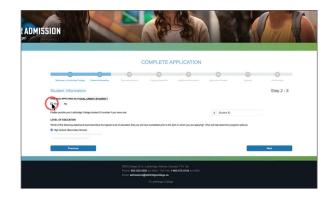

- **6**. Once logged in, complete all sections under *My Profile*.
- 7. Choose "Lethbridge Polytechnic" from the *Select Institution* screen and verify your profile information. Click "*Next*" to be redirected to the Lethbridge Polytechnic application.

## COMPLETE YOUR APPLICATION

- 1. Read important information about the application process and fees. Please note that Dual Credit applications are *FREE* and fees will be removed once the promo code is entered in step 7. Click "*Next*" when ready.
- **2.** Select "YES" for applying as a Dual Credit student. Enter your Lethbridge Polytechnic ID# if applicable.
- **3.** Upon selecting Dual Credit, the application will automatically skip over page 3 and redirect to page 4.