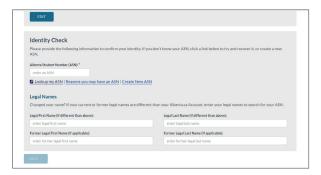

**5.** If you are creating a new account, please watch the ApplyAlberta video, which outlines important steps.

*TIPS:* Choose an email address you are able to verify. Look up your Alberta Student Number (ASN) using the builtin tool. Ensure your Alberta.ca Account info matches your ASN lookup details.