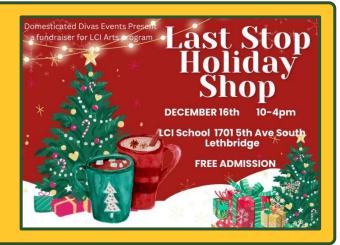

#### Winter Market Fundraiser

Come and support the Fine Arts students and pick up some great gifts for Christmas! Free Admission!
Wonderful Christmas music by the LCI Gold Jazz Band,
Combo Bands and the Green to Gold Jazz Band.

When: Saturday, December 16<sup>th</sup> Time: 10:00 am to 4:00 pm Where: at LCI in the Cafeteria

Admission: Free