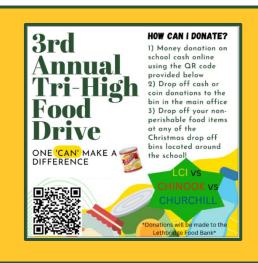

# Important Message of the Week!!! 3<sup>rd</sup> Annual Tri-High Food Drive

Mrs. Dilworth and Leadership students are excited to kick off the 3<sup>rd</sup> annual Tri-High Food Drive. This is a direct competition between the North, West and South side high schools in Lethbridge and we want LCI to take the bragging rights. The leadership crews have placed large donation boxes all around the school, including the main office. Student can drop off any non-perishable food item in the boxes. If you are coming to Basketball Game or taking in one of the Christmas Concert, bring along a can of food with you can drop it off on your way in.